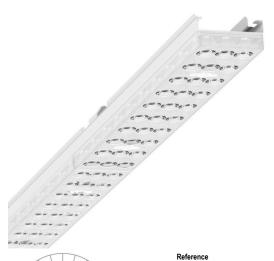

Device mount - Individual.Lens.Optic - direct, extremely wide distribution - visually continuous

Device mount made of a galvanised, profiled steel sheet; surface coated with polyester resin. Tool-free attachment with design-integrated pressure caps guarantee protection against theft and dismantling. Housing colour traffic white RAL 9016; Light distribution direct, extremely wide distribution by means of Individual.Lens.Optic of PMMA plastic, The single lens optics ensure absolute ease of assembly and are simple to maintain thanks to the easily cleaned surface. The inner rhythm of the 3-row single lens arrangement and the overriding device mount are perfectly in tune to guarantee a homogeneous appearance in the object, UGR (4H/8H) 21.3. Heat-resistant cables including fixed 3-pole rapid installation plug connector with tool-free phase preselection and locating finger They are exchangeable, permit modernisation and reliably prolong the service life of the overall system.