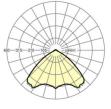

## LIGHTING TECHNOLOGY

| Placement                          | LED, Colour rendering/Light colour<br>CRI ≥ 80 / 4000K |
|------------------------------------|--------------------------------------------------------|
| Colour tolerance (MacAdam)         | 3SDCM                                                  |
| Photobiological safety (Luminaire) | RG1                                                    |
| Nominal luminous flux              | 4408lm                                                 |
| LED service life                   | 50000h L80/B10 (Tq 45°C)                               |
| Luminaire luminous efficiency      | 172lm/W                                                |
| Beam angle                         | 105° (C0) / 105 ° (C90)                                |
| UGR lat./long.                     | 21.0 / 21.3                                            |
|                                    |                                                        |