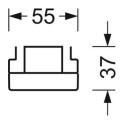

## **MECHANICS**

| Housing colour         | traffic white RAL 9016                                                                                                                                                                                                                             |  |
|------------------------|----------------------------------------------------------------------------------------------------------------------------------------------------------------------------------------------------------------------------------------------------|--|
| Dimensions (LxWxH/DxH) | 1531mm x 55mm x 37mm                                                                                                                                                                                                                               |  |
| Weight (net)           | 1.9kg                                                                                                                                                                                                                                              |  |
| Type of installation   | Mounting rail system installation,<br>Ceiling-mounted mounting rail installation,<br>Ceiling-mounted mounting rail installation on<br>T-system, Pendulum mounting rail assembly<br>on chain, Pendulum mounting rail installation<br>on steel cable |  |

# **Dimensions**

| L | 1531 mm | Length |
|---|---------|--------|
| В | 55 mm   | Width  |
| Н | 37 mm   | Heiaht |